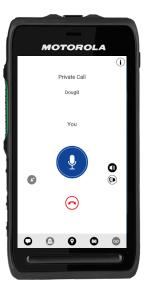

#### **KEY FEATURES**

PTT Communications – Fast, secure and reliable PTT voice communication at the touch of a button. Collaborate with an individual, predefined group or ad-hoc groups created on the fly.