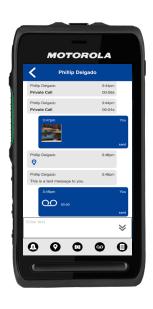

Integrated Messaging – Push text, video, audio, photos and files to individuals or groups. See threaded history for communication details. Store and forward is supported for offline users.

Mapping and Location - Find an address, coordinate a meeting place or share your location with others.