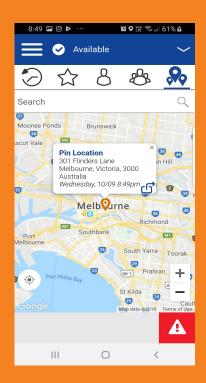

Integrated Messaging – Push text, video, audio, photos and files to individuals or groups. See threaded history for communication details. Store and forward is supported for offline users.

Mapping and Location - Find an address, coordinate a meeting place or share your location with others.