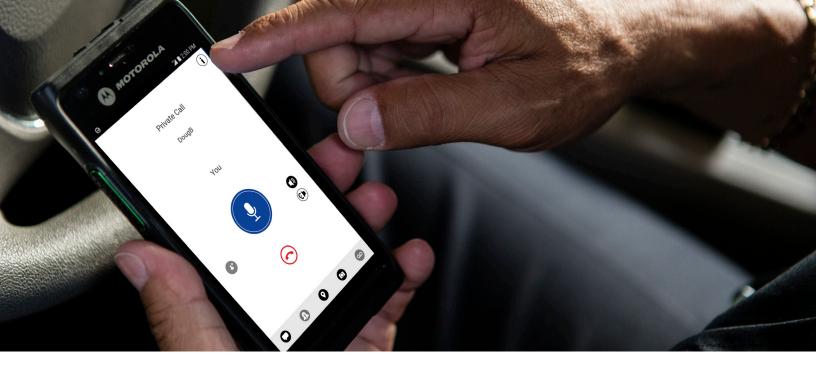

#### **KEY FEATURES**

PTT Communications – Fast, secure and reliable PTT voice communication at the touch of a button. Collaborate with an individual, predefined group or ad-hoc groups created on the fly.